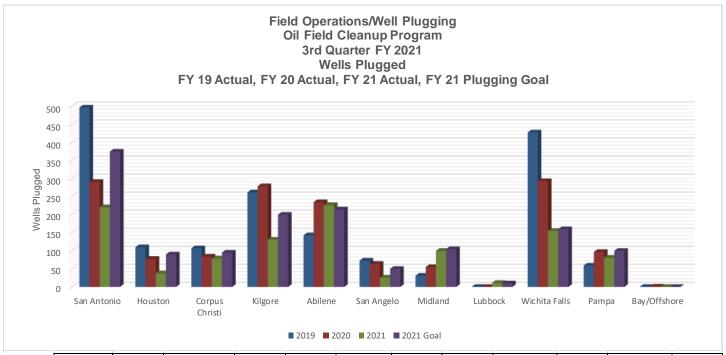

Clay Woodul, Assistant Director FROM:

Field Operations

DATE: June 22, 2021

SUBJECT: Oil Field Cleanup Program Quarterly Status Report, Fiscal Year 2021, 3rd Quarter

Well Plugging: The 3rd quarter performance for State-Managed Plugging includes 413 wells plugged with a total expenditure of \$10,069,319.77 using Oil and Gas Regulation and Cleanup (OGRC) and General Revenue funds. This includes wells that have been physically plugged, invoiced by the plugging contractor, and approved for payment by Field Operations. Additionally, during the 3rd quarter, 407 wells were approved for plugging with State funds. A total of 1230 wells were physically plugged through the end of the 3rd quarter, of which, 1069 have been invoiced and paid. The actual wells plugged and expenditure by district for fiscal years 2019, 2020 and 2021 and the well plugging goals and budgets by district for fiscal year 2021 are shown on the attached graphs. The fiscal year 2021 budget is \$34,550,000.

## **KCW**

Attachments:

Wei Wang, Executive Director CC Danny Sorrells, Director, Oil & Gas Division Peter G. Pope, P.G., Manager, Site Remediation

|           | San Antonio | Houston | Corpus Christi | Kilgore | Abilene | San Angelo | Midland | Lubbock | Wichita Falls | Pampa | Bay/Offshore | Total |
|-----------|-------------|---------|----------------|---------|---------|------------|---------|---------|---------------|-------|--------------|-------|
| 2019      | 497         | 110     | 107            | 262     | 143     | 73         | 31      | 0       | 428           | 59    | 0            | 1,710 |
| 2020      | 291         | 78      | 84             | 279     | 235     | 64         | 55      | 0       | 293           | 97    | 1            | 1,477 |
| 2021      | 221         | 38      | 79             | 131     | 227     | 26         | 100     | 11      | 155           | 81    | 0            | 1,069 |
| 2021 Goal | 375         | 90      | 95             | 200     | 215     | 50         | 105     | 10      | 160           | 100   | 0            | 1,400 |