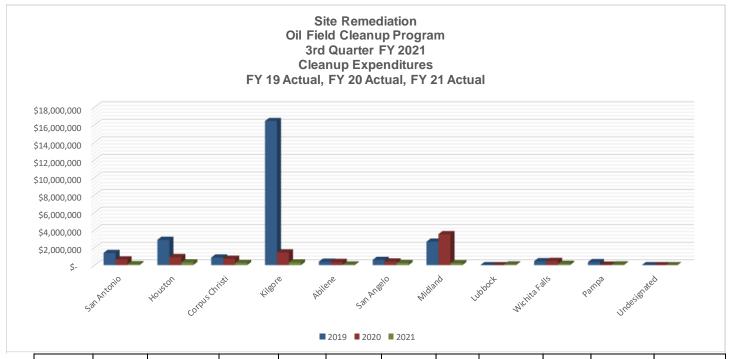

Site Remediation: The 3rd quarter performance for Site Remediation includes 68 cleanup activities completed with a total expenditure of \$1,047,878.98 using OGRC funds and one cleanup activity completed with total expenditures of \$12,638.75 using grant funds. Additionally, during the 3rd quarter 82 cleanup activities were authorized for cleanup with State funds. Through the end of the 3rd quarter, Site Remediation has completed and formally closed a total of 156 cleanup activities using OGRC funds and 2 activities with Grant Funds for a total of 158 completed activities. The actual remediation activities and expenditure by district for fiscal years 2019, 2020, and 2021 and the goals for the Site Remediation activities by district for fiscal year 2021 are shown on the attached graphs. The fiscal year 2021 budget is \$13,807,580.30.

|   |      | San Antonio  | Houston     | Corpus Christi | Kilgore      | Abilene   | San Angelo | Midland     | Lubbock  | Wichita Falls | Pampa     | Undesignated | Total         |
|---|------|--------------|-------------|----------------|--------------|-----------|------------|-------------|----------|---------------|-----------|--------------|---------------|
| 2 | 2019 | \$ 1,393,443 | \$2,881,457 | \$ 869,979     | \$16,436,316 | \$394,704 | \$ 601,286 | \$2,677,616 | \$ -     | \$ 448,824    | \$349,689 | \$ -         | \$ 26,053,314 |
| 2 | 2020 | \$ 649,963   | \$ 920,498  | \$ 728,001     | \$ 1,455,227 | \$366,017 | \$ 417,384 | \$3,528,903 | \$ -     | \$ 486,928    | \$ 64,845 | \$ -         | \$ 8,617,766  |
| 2 | 2021 | \$ 112,210   | \$ 319,611  | \$ 248,769     | \$ 310,049   | \$ 76,433 | \$ 244,459 | \$ 224,876  | \$85,889 | \$ 155,930    | \$ 83,046 | \$ -         | \$ 1,861,272  |