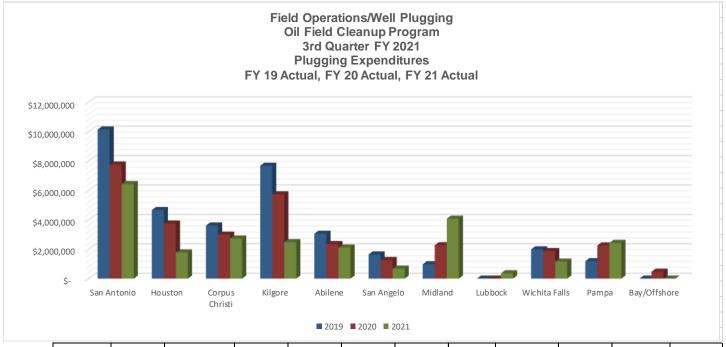

Clay Woodul, Assistant Director FROM:

Field Operations

DATE: June 22, 2021

SUBJECT: Oil Field Cleanup Program Quarterly Status Report, Fiscal Year 2021, 3rd Quarter

Well Plugging: The 3rd quarter performance for State-Managed Plugging includes 413 wells plugged with a total expenditure of \$10,069,319.77 using Oil and Gas Regulation and Cleanup (OGRC) and General Revenue funds. This includes wells that have been physically plugged, invoiced by the plugging contractor, and approved for payment by Field Operations. Additionally, during the 3rd quarter, 407 wells were approved for plugging with State funds. A total of 1230 wells were physically plugged through the end of the 3rd quarter, of which, 1069 have been invoiced and paid. The actual wells plugged and expenditure by district for fiscal years 2019, 2020 and 2021 and the well plugging goals and budgets by district for fiscal year 2021 are shown on the attached graphs. The fiscal year 2021 budget is \$34,550,000.

|      | San Antonio  | Houston     | Corp | ous Christi | Kilgore     | Abilene     | San Angelo  | Midland     | Lubbock    | Wic | hita Falls | Pampa       | Bay | /Offshore | Total      |
|------|--------------|-------------|------|-------------|-------------|-------------|-------------|-------------|------------|-----|------------|-------------|-----|-----------|------------|
| 2019 | \$10,144,871 | \$4,663,341 | \$   | 3,609,920   | \$7,677,324 | \$3,049,846 | \$1,643,641 | \$ 978,472  | \$ -       | \$  | 1,988,958  | \$1,186,538 | \$  | -         | 34,942,911 |
| 2020 | \$ 7,756,313 | \$3,745,634 | \$   | 2,991,893   | \$5,733,525 | \$2,346,967 | \$1,263,536 | \$2,270,225 | \$ -       | \$  | 1,871,546  | \$2,255,940 | \$  | 465,364   | 30,700,942 |
| 2021 | \$ 6,434,503 | \$1,779,379 | \$   | 2,725,189   | \$2,484,989 | \$2,112,100 | \$ 677,725  | \$4,075,643 | \$ 360,456 | \$  | 1,153,749  | \$2,426,576 | \$  | 1         | 24,230,309 |