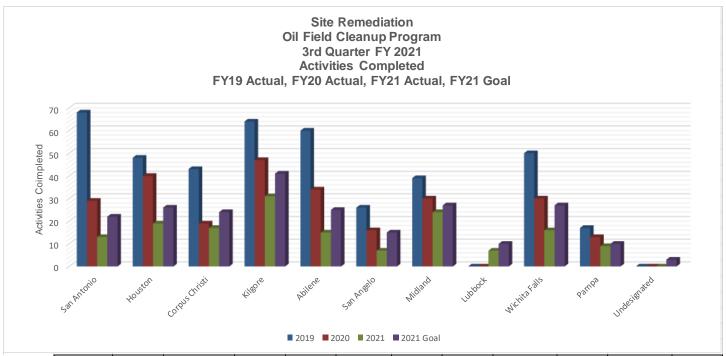

Site Remediation: The 3rd quarter performance for Site Remediation includes 68 cleanup activities completed with a total expenditure of \$1,047,878.98 using OGRC funds and one cleanup activity completed with total expenditures of \$12,638.75 using grant funds. Additionally, during the 3rd quarter 82 cleanup activities were authorized for cleanup with State funds. Through the end of the 3rd quarter, Site Remediation has completed and formally closed a total of 156 cleanup activities using OGRC funds and 2 activities with Grant Funds for a total of 158 completed activities. The actual remediation activities and expenditure by district for fiscal years 2019, 2020, and 2021 and the goals for the Site Remediation activities by district for fiscal year 2021 are shown on the attached graphs. The fiscal year 2021 budget is \$13,807,580.30.

|           | San Antonio | Houston | Corpus Christi | Kilgore | Abilene | San Angelo | Midland | Lubbock | Wichita Falls | Pampa | Undesignated | Total |
|-----------|-------------|---------|----------------|---------|---------|------------|---------|---------|---------------|-------|--------------|-------|
| 2019      | 68          | 48      | 43             | 64      | 60      | 26         | 39      | 0       | 50            | 17    | 0            | 415   |
| 2020      | 29          | 40      | 19             | 47      | 34      | 16         | 30      | 0       | 30            | 13    | 0            | 258   |
| 2021      | 13          | 19      | 17             | 31      | 15      | 7          | 24      | 7       | 16            | 9     | 0            | 158   |
| 2021 Goal | 22          | 26      | 24             | 41      | 25      | 15         | 27      | 10      | 27            | 10    | 3            | 230   |